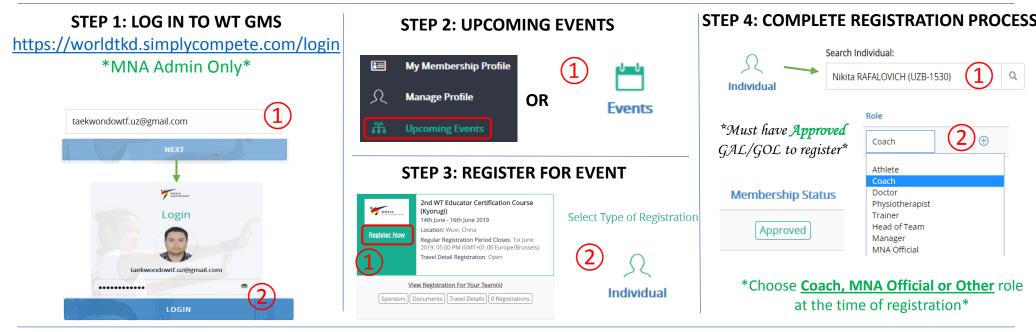

| WORLD             | 2nd WT Educator Certification Course<br>(Kyorugi)<br>14th June - 16th June 2019         |
|-------------------|-----------------------------------------------------------------------------------------|
| Registration Live | Location: Wuxi, China                                                                   |
|                   | Regular Registration Period Closes: 1st June 2019, 05:00 PM (GMT+01:00 Europe/Brussels) |
| 2                 | Travel Detail Registration: Open                                                        |
| Pay               | rs Documents Travel Details 1 Registrations                                             |
|                   |                                                                                         |
| V                 | (Enter flight info by 7th June to<br>ensure airport pick up/drop off)                   |
| ayment            | t                                                                                       |
|                   |                                                                                         |