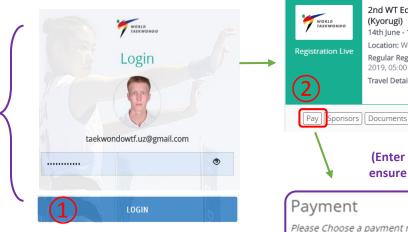

| WORLD             | 2nd WT Educator Certification Course<br>(Kyorugi)<br>14th June - 16th June 2019         |
|-------------------|-----------------------------------------------------------------------------------------|
| Registration Live | Location: Wuxi, China                                                                   |
|                   | Regular Registration Period Closes: 1st June 2019, 05:00 PM (GMT+01:00 Europe/Brussels) |
| 2                 | Travel Detail Registration: Open                                                        |
| Pay               | rs Documents Travel Details 1 Registrations                                             |
|                   |                                                                                         |
| V                 | (Enter flight info by 7th June to<br>ensure airport pick up/drop off)                   |
| ayment            | t                                                                                       |
|                   |                                                                                         |

Please Choose a payment method: ©American Express ©Other Payment Card